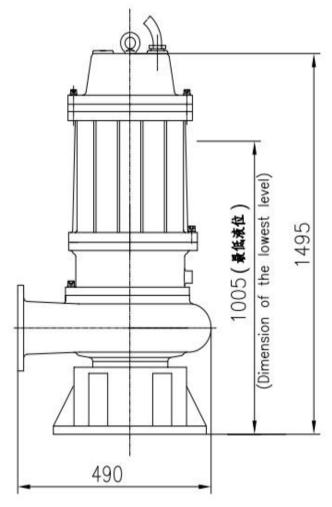

#### Remark:

- 1) Dimensions are given for general information.
- 2) Dimensions are given in mm.