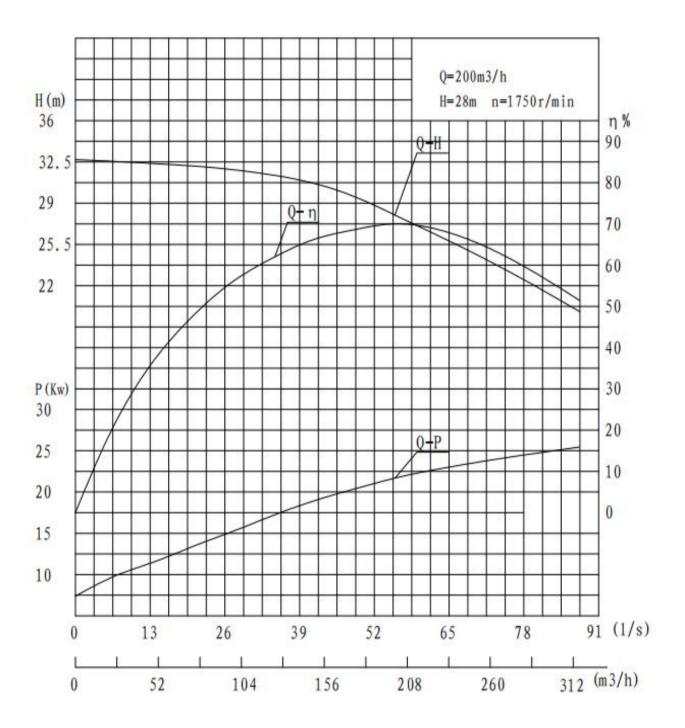

or:        | 0.85                    |
| Motor efficiency at full load: | 85.50%                  |
| Cable Length:                  | 20m                     |

Company name:

ZHENGZHOU SHENLONG PUMP INDUSTRY CO., LTD

Created by: Tony
Phone: +19139724131
Date: 09/05/2024

Description Value





#### Remark:

- 1) Dimensions are given for general information.
- 2) Dimensions are given in mm.



## DATA SHEET FOR SUBMERSIBLE CENTRIFUGAL PUMPS

Company name: ZHENGZHOU SHENLONG PUMP INDUSTRY CO., LTD

Created by: Tony
Phone: +19139724131

Date: 09/05/2024

Fig. 1



Remark: The item 17,21 is optional



## DATA SHEET FOR SUBMERSIBLE CENTRIFUGAL PUMPS

Company name: ZHENGZHOU SHENLONG PUMP INDUSTRY CO., LTD

Created by: Tony

Phone: +19139724131

Date: 09/05/2024

#### **PERFORMANCE CURVE**