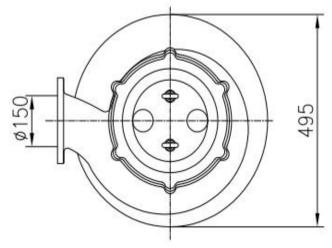

#### Remark:

- 1) Dimensions are given for general information.
- 2) Dimensions are given in mm.